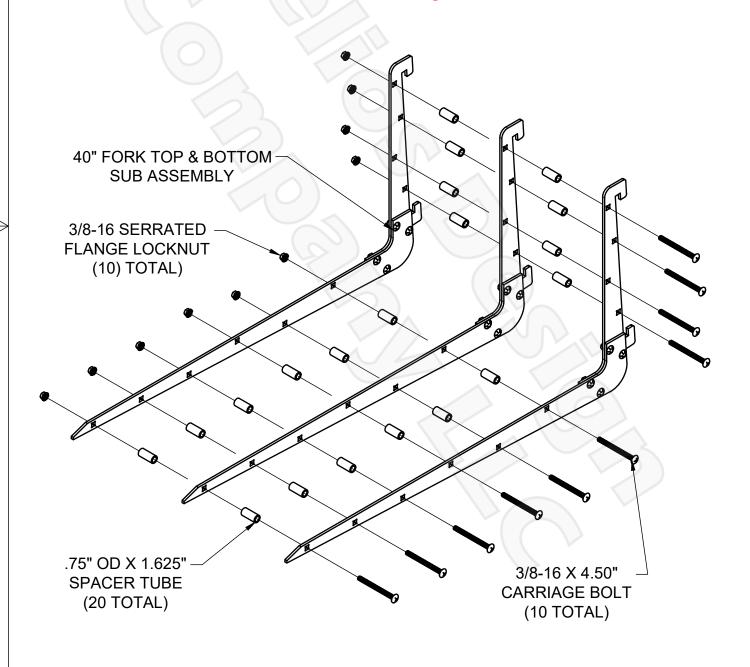

## Fork Assembly Step 2 Quantity 2

| LEFT HAND FRAME ASSEMBLY |     |             |                                    |  |
|--------------------------|-----|-------------|------------------------------------|--|
| ITEM#                    | QTY | PART NUMBER | DESCRIPTION                        |  |
| 1                        | 3   | N/A         | 40" FORK TOP & BOTTOM SUB ASSEMBLY |  |
| 2                        | 20  | F15351      | .75 OD X 1.625" SPACER TUBE        |  |
| 3                        | 10  | P15202      | 3/8-16 X 4.50" CARRIAGE BOLT       |  |
| 4                        | 10  | P15207      | 3/8-16 SERRATED FLANGE LOCKNUT     |  |

- 1) Hold Fork sub-assemblies vertically and install:
  - A. 3/8-16 x 4.50" Carriage Bolts (item #3)
  - B. .75 OD x 1.625" Spacer Tubes (Item #2)
  - C. 3/8-16 Flange Locknuts (item # 4)
- 2) After all 3/8-16 X 4.50" bolts, spacers and nuts have been installed, torque them to 25 ft. lbs.

Fork Assembly Step 2 Quantity 2

PROPRIETARY AND CONFIDENTIAL

THE INFORMATION CONTAINED IN THIS DRAWING IS THE SOLE PROPERTY OF HELIOS DESIGN COMPANY LLC. ANY REPRODUCTION IN PART OR WHOLE WITHOUT PERSMISSION IS PROHIBITED