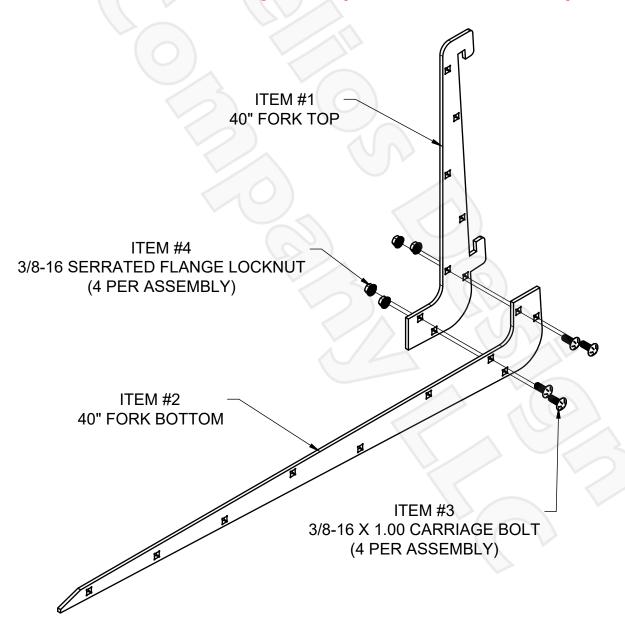

## Fork Assembly Step 1 Quantity 6 (3 per Fork)

| LEFT HAND FRAME ASSEMBLY |     |             |                                |  |
|--------------------------|-----|-------------|--------------------------------|--|
| ITEM#                    | QTY | PART NUMBER | DESCRIPTION                    |  |
| 1                        | 1   | F15350      | 40" FORK TOP                   |  |
| 2                        | 1   | F15352      | 40" FORK BOTTOM                |  |
| 3                        | 4   | P15202      | 3/8-16 X 1.00 CARRIAGE BOLT    |  |
| 4                        | 4   | P15207      | 3/8-16 SERRATED FLANGE LOCKNUT |  |

1) Hold Fork Bottom and Fork Top vertically and install:

A. 3/8-16 x 1.00" Carriage Bolts (item #3)

B. 3/8-16 Flange Locknuts (item # 4)

2) Do not fully tighten any bolts / nuts in this assembly at this timde. After the sub-assemblies are complete and assembled into the main assembly, you'll tighten all of bolts / nuts.

Fork Assembly Step 1 Quantity 6 (3 per Fork)

THE INFORMATION CONTAINED IN THIS DRAWING IS THE SOLE PROPERTY OF HELIOS DESIGN COMPANY LLC. ANY REPRODUCTION IN PART OR WHOLE WITHOUT PERSMISSION IS PROHIBITED